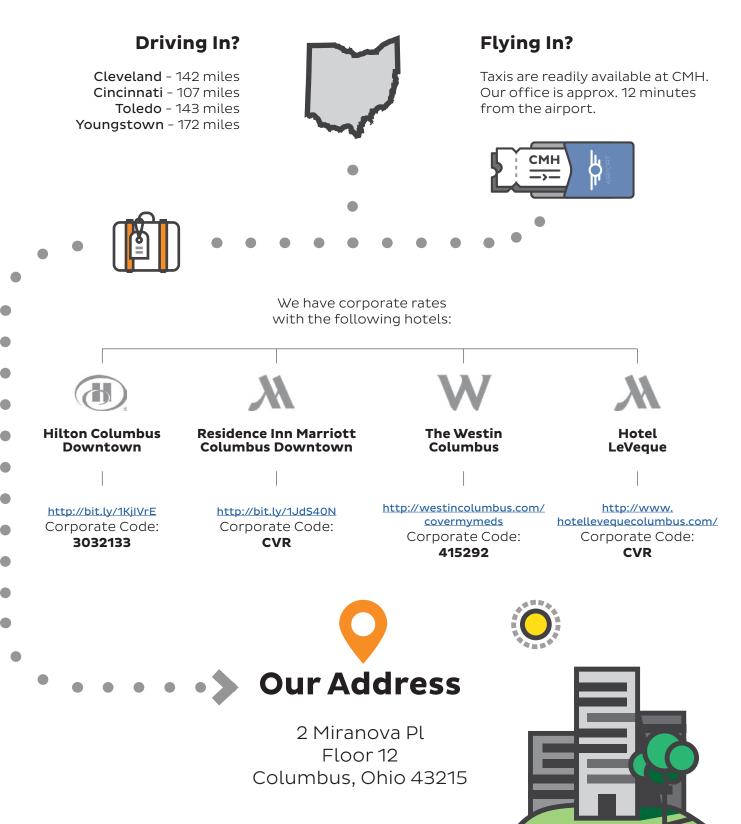

Visitor Guide: Traveling to Columbus





## Parking

All CoverMyMeds' guests and visitors should use our complimentary valet parking. Turn right onto the cobblestone drive for 2 Miranova and pull forward through the roundabout. A valet parking assistant will assist you.

Hours of Operation for Parking are 7:30 a.m. to 6 p.m. If you will be visiting outside of these hours, please contact our front desk receptionists at 740-888-5043.

## **Our Office**

From the lobby, take the elevators behind the security desk to CoverMyMeds' reception on the 12th floor. If you arrive before 8:30am or after 5pm check in with the security desk for access to the 12th floor.